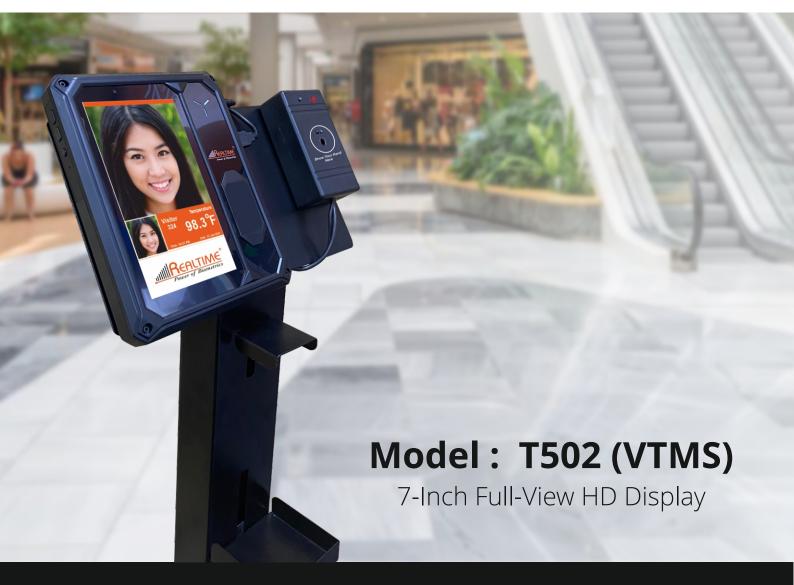

# Visitor Temperature Screening And Recording Solutions

**FOR PUBLIC PLACE & OFFICE** 

# **High Temperature detection**

Alarm On High Temperature Detect of any Person Who entered in area before spread any virus

# Photo Captured

Capturing Photo for Helping to search any unauthorised person

Visitor Photo capturing Visitor Count At Exit Visitor Count at Entry Male / Female Verification

**Total Visitor Occupancy inside public place** 

#### **Software Features**

- Visitor temperature screening
- Alarm on High Temperature
- Welcome Voice massage for Visitor
- Male / Female Verification
- Digital Marking Campaign on Product screen
- Visitor Photo capturing
- Visitor Count at Entry
- Visitor Count At Exit