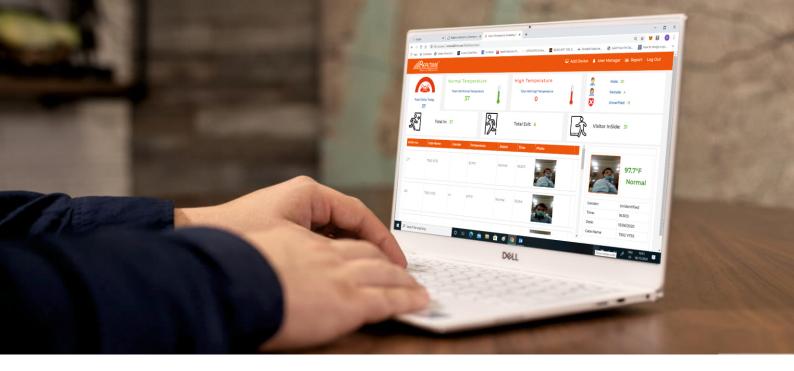

# Photo Captured

Capturing Photo for Helping to search any unauthorised person

Visitor Photo capturing Visitor Count At Exit Visitor Count at Entry Male / Female Verification

**Total Visitor Occupancy inside public place** 

iotal In: 37

Total Exit:

### **Mobile App**

Access Details On Mobile App

Visitor data with photo Alarm on fever detection Photo storage of fever detected person