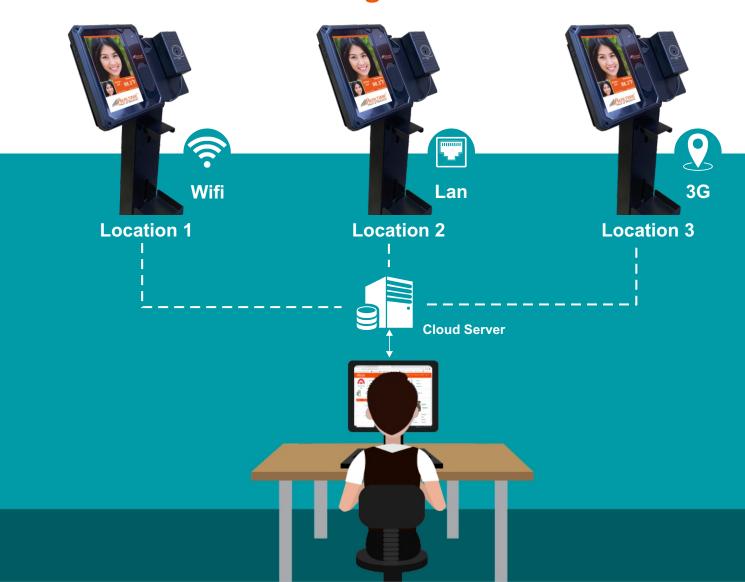

rking Campaign on Product screen



#### **Software Features**

- Visitor temperature screening
- Alarm on High Temperature
- Welcome Voice massage for Visitor
- Male / Female Verification
- Digital Marking Campaign on Product screen
- Visitor Photo capturing
- Visitor Count at Entry
- Visitor Count At Exit

- Total Visitor Occupancy inside public place
- Visitor Alert in Control Room
- Alarm on Wanted person entry
- Mobile phone notification
- Data Analytic for visitor (daily, weekly, Monthly)
- Cloud storage for all data



### **Mobile App**

Access Details On Mobile App

Visitor data with photo Alarm on fever detection Photo storage of fever detected person

#### **Wanted / Terrorist Identification on Entry**

To Help in Catch a Wanted or Terrorist



# **Cloud Storage For All Data**



#### **Product Parameters**

| » OS Version             | Android 8.0                 |
|--------------------------|-----------------------------|
| » CPU Model              | MEDIATEK                    |
| » CPU Type               | Quadcore                    |
| » CPU Clock              | 1.3GHz                      |
| » RAM                    | 1 GB                        |
| » ROM                    | 8 GB (Expandable upto 32GB) |
| » Screen Size            | 7 inch                      |
| » Communication          | Wifi, TCP/IP, 3G, Bluetooth |
| » Screen Resolution      | 1024x600                    |
| » Wifi Mode              | 802.11 b/g/n                |
| » Wifi Hotspot           | YES                         |
| » Wifi Direct            | YES                         |
|