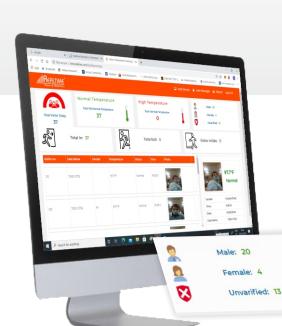

# Photo Captured

Capturing Photo for Helping to search any unauthorised person

Visitor Photo capturing Visitor Count At Exit Visitor Count at Entry Male / Female Verification

**Total Visitor Occupancy inside public place** 

iotal In: 37

Total Exit:

### **Mobile App**

Access Details On Mobile App

Visitor data with photo Alarm on fever detection Photo storage of fever detected person