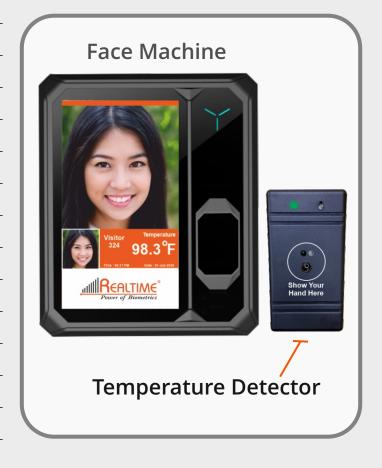

# **High Temperature detection**

Alarm On High Temperature Detect of any Person Who entered in area before spread any virus