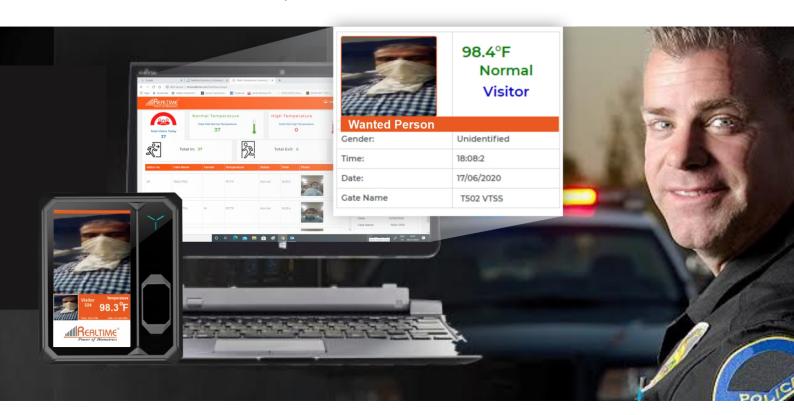

#### **Wanted / Terrorist Identification on Entry**

To Help in Catch a Wanted or Terrorist

# **High Temperature detection**

Alarm On High Temperature Detect of any Person Who entered in area before spread any virus

# Photo Captured

Capturing Photo for Helping to search any unauthorised person

Visitor Photo capturing Visitor Count At Exit Visitor Count at Entry Male / Female Verification

**Total Visitor Occupancy inside public place** 