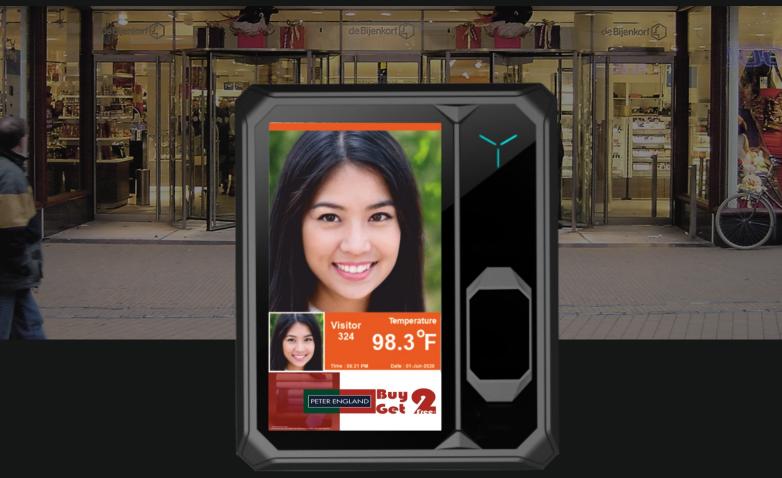

# **High Temperature detection**

Alarm On High Temperature Detect of any Person Who entered in area before spread any virus

# Digital Marking Campaign

Realtime Visitor Management Device Show All Digital Marking Campaign on Product screen

#### **Software Features**

- Visitor temperature screening
- Alarm on High Temperature
- Welcome Voice massage for Visitor
- Male / Female Verification
- Digital Marking Campaign on Product screen
- Visitor Photo capturing
- Visitor Count at Entry
- Visitor Count At Exit