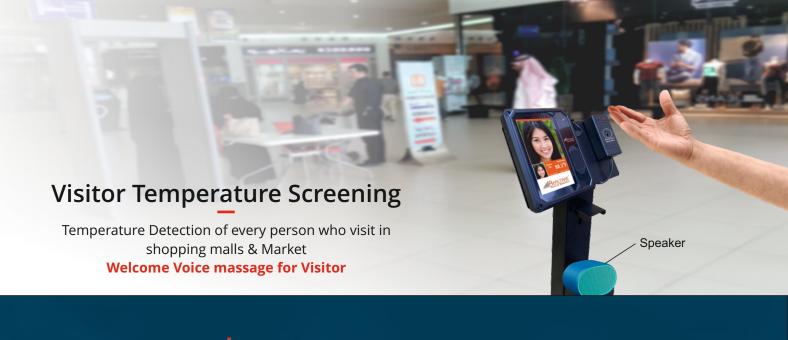

# Visitor Temperature Screening And Recording Solutions

**FOR PUBLIC PLACE & OFFICE** 

# **High Temperature detection**

Alarm On High Temperature Detect of any Person Who entered in area before spread any virus

#### **Software Features**

- Visitor temperature screening
- Alarm on High Temperature
- Welcome Voice massage for Visitor
- Male / Female Verification
- Digital Marking Campaign on Product screen
- Visitor Photo capturing
- Visitor Count at Entry
- Visitor Count At Exit