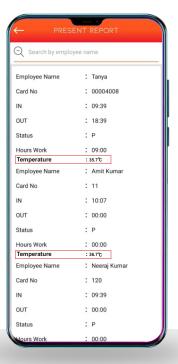

### **Mobile App**

Access Details On Mobile App

Visitor data with photo Alarm on fever detection Photo storage of fever detected person